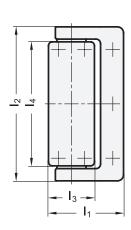

# GN 139.2

| Description     | l1 | I2  | 13 | 14 | I5 | h1 | h2   | m1 | m2 | m3 | 7.7 |
|-----------------|----|-----|----|----|----|----|------|----|----|----|-----|
| GN 139.2-49-101 | 49 | 101 | 30 | 81 | 15 | 12 | 22.5 | 71 | 17 | 27 | 308 |
| GN 139.2-79-101 | 79 | 101 | 30 | 81 | 30 | 12 | 22.5 | 71 | 17 | 50 | 400 |