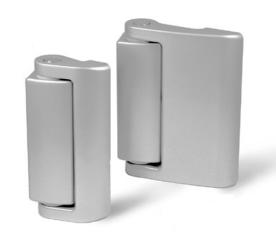

### INFORMATION

With the exception of the connector plug, hinges without safety switch GN 139.2 do not differ in their external appearance from hinges with safety switch GN 139.1 (see page 1440). With the concealed screw connection at the back, the hinge is also tamper-proof. The compact design combines safety and attractive appearance. The design with broad hinge halves is intended for mounting to glass or polycarbonate doors.