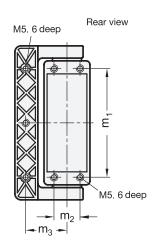

# GN 139.2

| Description     | l1 | I2  | 13 | 14 | I5 | h1 | h2   | m1 | m2 | m3 | 7.7 |
|-----------------|----|-----|----|----|----|----|------|----|----|----|-----|
| GN 139.2-49-101 | 49 | 101 | 30 | 81 | 15 | 12 | 22.5 | 71 | 17 | 27 | 308 |
| GN 139.2-79-101 | 79 | 101 | 30 | 81 | 30 | 12 | 22.5 | 71 | 17 | 50 | 400 |