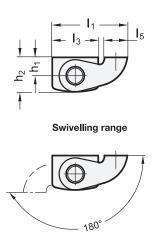

# GN 139.2

| Description     | l1 | I2  | 13 | 14 | I5 | h1 | h2   | m1 | m2 | m3 | 7.7 |
|-----------------|----|-----|----|----|----|----|------|----|----|----|-----|
| GN 139.2-49-101 | 49 | 101 | 30 | 81 | 15 | 12 | 22.5 | 71 | 17 | 27 | 308 |
| GN 139.2-79-101 | 79 | 101 | 30 | 81 | 30 | 12 | 22.5 | 71 | 17 | 50 | 400 |